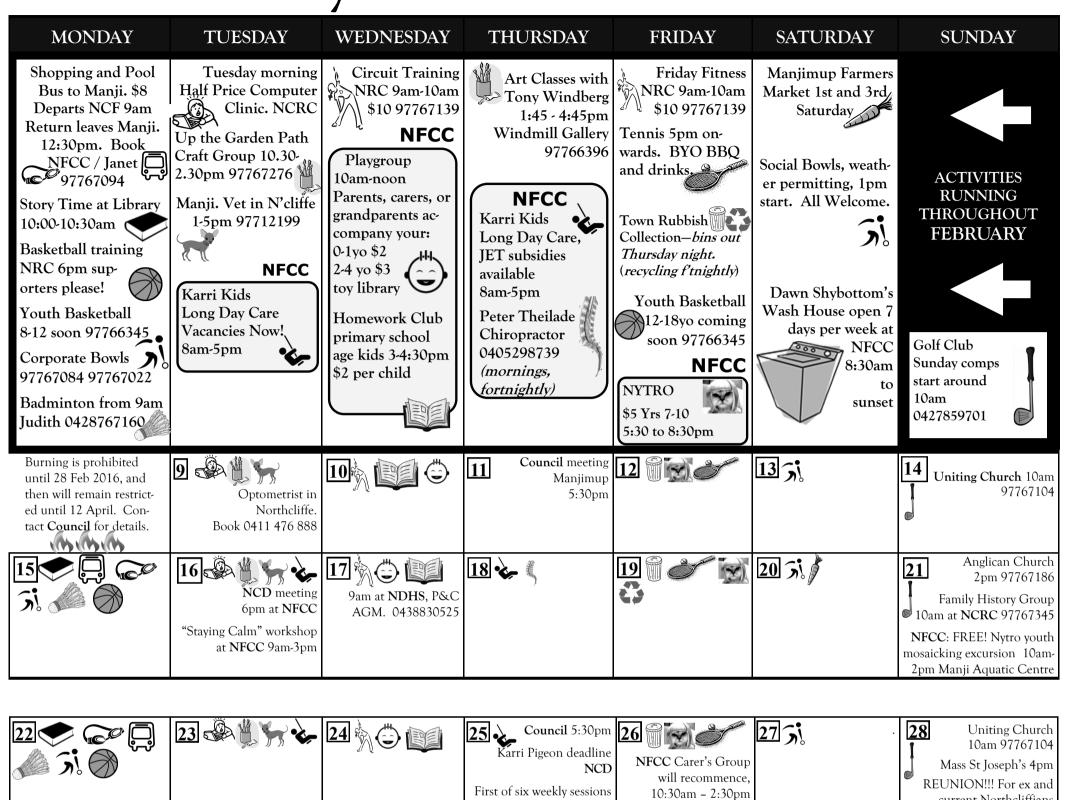

## February 2016 in Northcliffe





## What's Happening in March?

at NFCC. "Bringing Up

Great Kids" 9am -11am.

1st March 3<sup>rd</sup> March 4th-7th March 7<sup>th</sup> March 12<sup>th</sup> March

NFCC Assertiveness workshop 9am-11am \$6. 12<sup>th</sup> March Council meeting 5:30pm Manjimup 17<sup>th</sup> March Nannup Music Festival Labour Day NCRC Closed

NFCC Shitake Mushroom Log Growing workshop. Starter kit provided! Council meeting 5:30pm Pemberton

7 days 8:30am-dusk

current Northcliffians

Capel RSL Hall from 1pm

bevderusett@hotmail.com

THE THERAPY **ROOM AT NFCC** 

Physio and Feldenkrais: Nina 0427767214 Acupuncture and Naturopathy: Jeni Smith 0437885537 Massage and Bowen: Elke 0458464866

KCGF Karri Country Good Food 9776 6006

**NCRC** Northcliffe Community Resource Centre (formerly 'Telecentre'). P